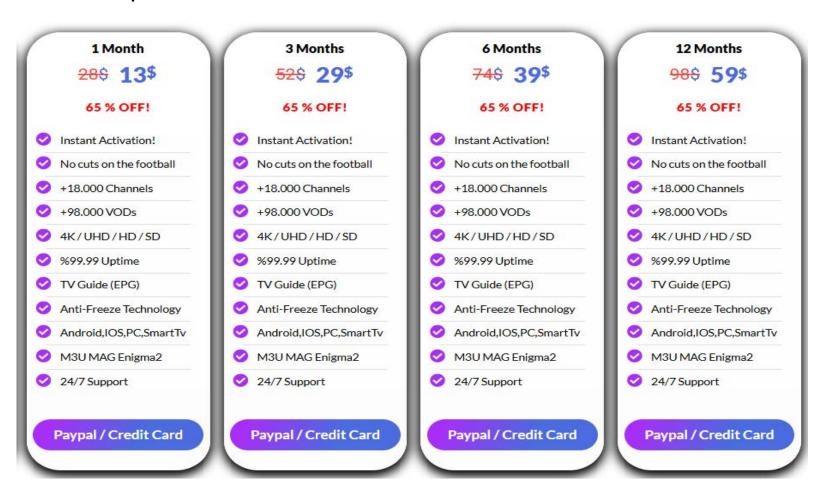

## 5. IPTV Pricing (Xtream IPTV Plans by PortugueseIPTV.pt)

| Durati<br>on | Price<br>(EUR) | Best For                |
|--------------|----------------|-------------------------|
| 1<br>Month   | €10            | Trial & testing         |
| 3<br>Months  | €25            | Short-term viewing      |
| 6<br>Months  | €40            | Cost-effectiv<br>e plan |
| 12<br>Months | €60            | Best value deal         |

## All plans include:

- Xtream IPTV login
- Access to all channels and VOD
- 4K support

- No hidden charges
- 24/7 support
- Multi-device access
- Pay securely via MB Way, Multibanco, PayPal, crypto, or card.